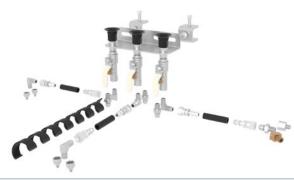

## **Installation Kits**

WA125G-K3RM

Accumin® Lubricator 125G Remote Mounting Kit 3 Position

WA250E-K2

Accumin® Lubricator 250E Remote Mounting Kit 2 Position\*