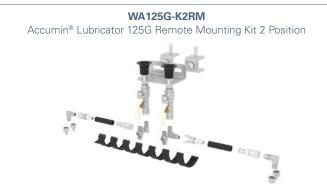

## **Installation Kits**

WA125G-K3RM

Accumin® Lubricator 125G Remote Mounting Kit 3 Position

WA250E-K2

Accumin® Lubricator 250E Remote Mounting Kit 2 Position\*