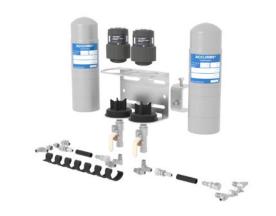

#### WA120Y-10

Accumin® Canister 120, 10 Pack - Mobilgrease XHP™ 222

#### WA120Z-10

Accumin<sup>®</sup> Canister 120, 10 Pack - Mobilith SHC™ 220

#### WA120G-LT-10

Accumin® Canister 120, 10 Pack - Mobilith SHC™ 221

#### **WA120PRRG-10**

Accumin® Canister 120, 10 Pack - Penrite® Rubber Grease Red