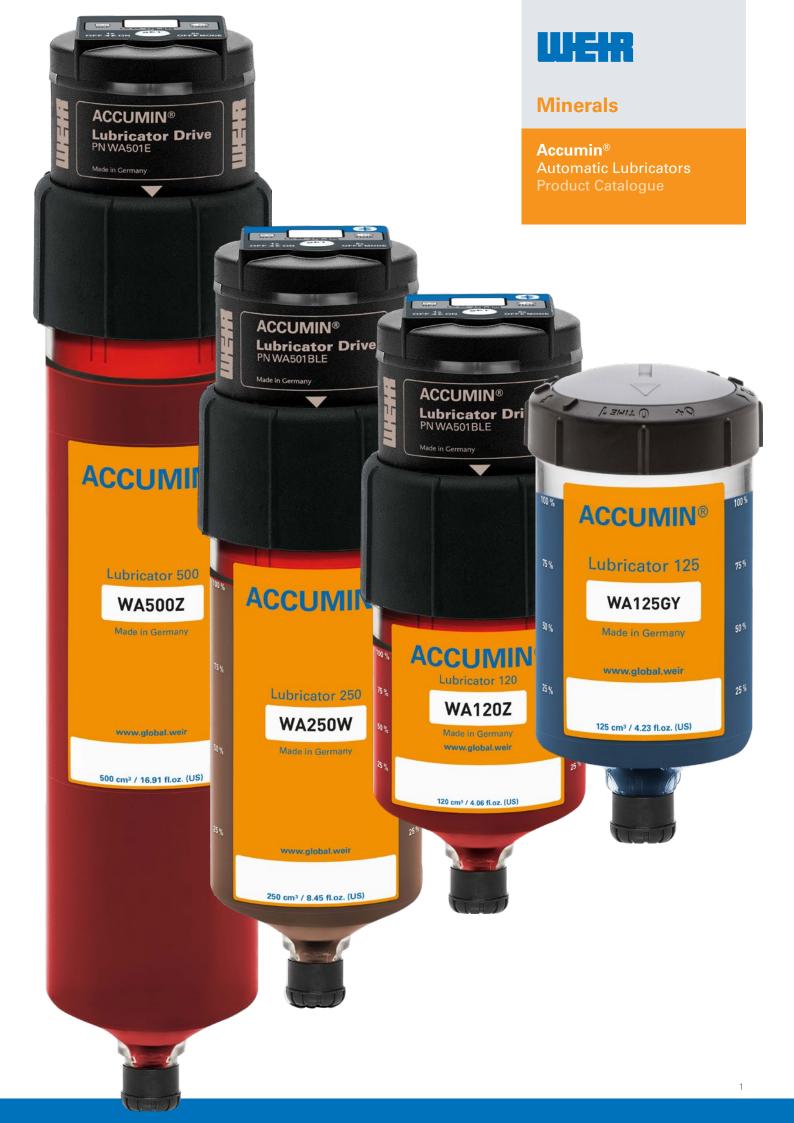

## Sizes/Availability

Accumin® automatic lubricators come in four sizes and two drive configurations, ensuring they are ideal for use in a variety of situations.

#### **Lubricator Canisters and Drive Units**