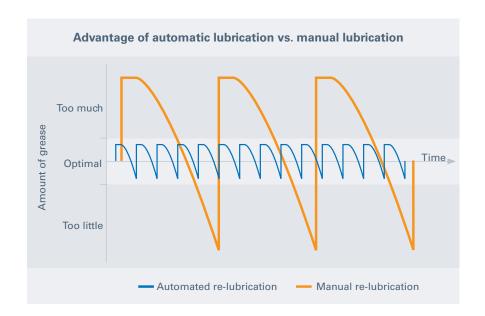

Accumin® lubricators are designed to ensure the correct lubricant dosage is safely applied on a consistent basis. This reduces the need for manual labour and helps to prevent unplanned downtime.

In addition to Warman® pumps, the Accumin® lubrication system is also available for use on valves. It is ideal for use on Isogate® knifegate valves to ensure consistent and even lubrication of the gate. The Accumin® system can also be used for the lubrication of mechanical seals and it is suitable for most grease-lubricated rotating equipment.

# Our Accumin® lubricators are designed to:

- Improve pump and valve reliability
- Help prevent unplanned downtime and reduce maintenance costs
- Reduce demand on manual labour
- Increase personnel safety by reducing the time spent in hard-to-access and potentially dangerous areas