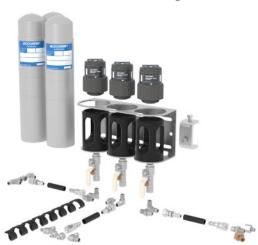

## **Installation Kits**

WA125G-K3RM

Accumin® Lubricator 125G Remote Mounting Kit 3 Position

WA250E-K2

Accumin® Lubricator 250E Remote Mounting Kit 2 Position\*