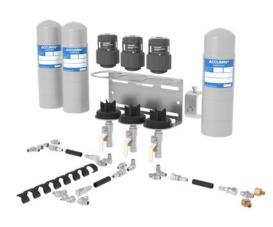

## **Installation Kits**

WA125G-K3RM

Accumin® Lubricator 125G Remote Mounting Kit 3 Position

WA250E-K2

Accumin® Lubricator 250E Remote Mounting Kit 2 Position\*