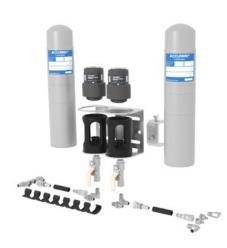

## **Installation Kits**

WA125G-K3RM

Accumin® Lubricator 125G Remote Mounting Kit 3 Position

WA250E-K2

Accumin® Lubricator 250E Remote Mounting Kit 2 Position\*