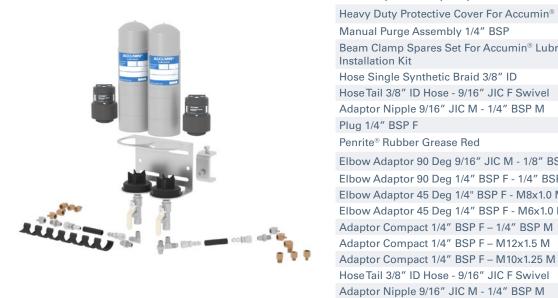

#### **WA120PRRG-10**

Accumin® Canister 120, 10 Pack - Penrite® Rubber Grease Red

## WA250PRRG-10

Accumin®
Canister 250,
10 Pack - Penrite®
Rubber Grease Red